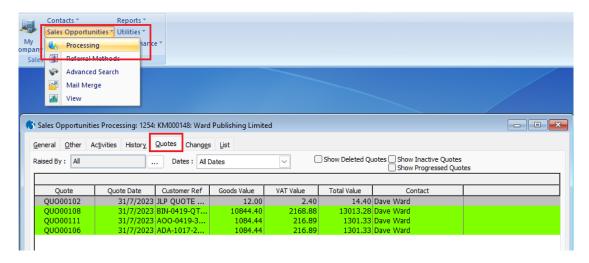

First, the user should select the **Quote** Tab in CRM - Sales Opportunities - Processing of the company / contact the existing quote should be copied to:

Next, the user should select the Action Menu – Copy Quote option: