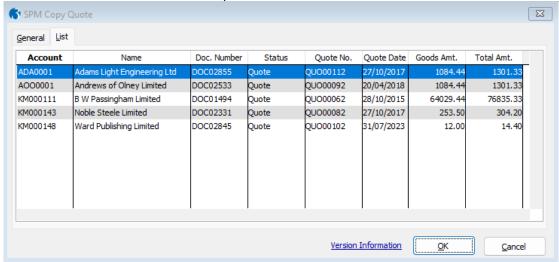

Next, the user should enter the Quote number of the Quote to be copied. If the system detects a partial match on the number entered, each matching record will be displayed, available for the user to select the required Quote.