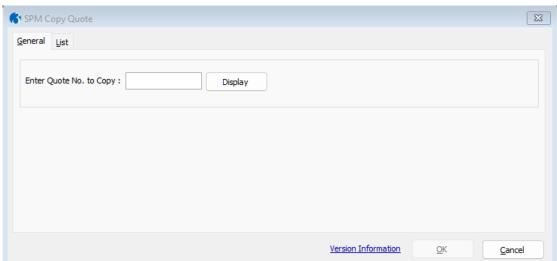

Next, the user should enter the Quote number of the Quote to be copied. If the system detects a partial match on the number entered, each matching record will be displayed, available for the user to select the required Quote.