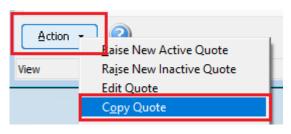

First, the user should select the **Quote** Tab in CRM - Sales Opportunities - Processing of the company / contact the existing quote should be copied to:

Next, the user should select the Action Menu – Copy Quote option: