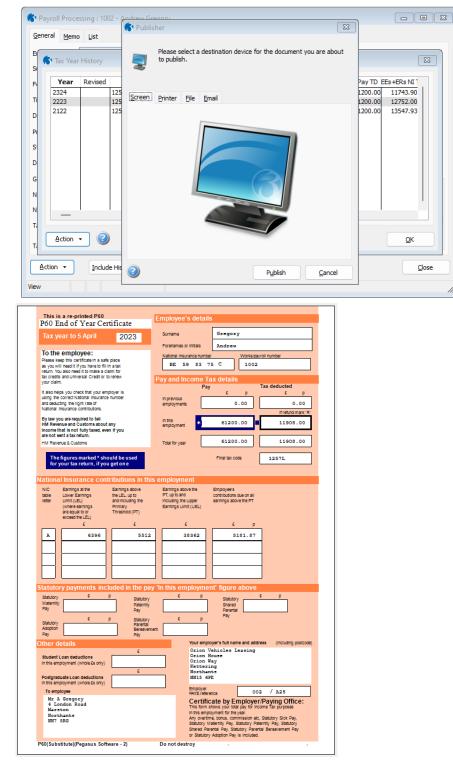

## Then Action reprint P60 or CTRL+P.

|         | b <u>L</u> ist |               |              |                |             |         |                |              |
|---------|----------------|---------------|--------------|----------------|-------------|---------|----------------|--------------|
| Tax Yea | r History      |               |              |                |             |         |                |              |
| Year    | Revised        | Tax Code      | Gross Pay TD | Taxable Pay TD | Tax Paid TD | NI Code | NI'able Pay TD | EEs+ERs NI 1 |
| 2324    |                | 1257L         | 61200.00     | 61200.00       | 11908.00    | A       | 61200.00       | 11743.90     |
| 2223    |                | 1257L         | 61200.00     | 61200.00       | 11908.00    | A       | 61200.00       | 12752.00     |
| 2122    |                | 1257L         | 61200.00     | 61200.00       | 11908.00    | A       | 61200.00       | 13547.93     |
|         |                |               |              |                |             |         |                |              |
|         |                |               |              |                |             |         |                |              |
|         |                |               |              |                |             |         |                |              |
|         |                |               |              |                |             |         |                |              |
|         |                |               |              |                |             |         |                |              |
|         |                |               |              |                |             |         |                |              |
|         |                |               |              |                |             |         |                |              |
|         |                |               |              |                |             |         |                |              |
|         |                |               |              |                |             |         |                |              |
| —       |                |               |              |                |             |         |                |              |
|         |                |               |              |                |             |         |                |              |
| Action  |                | <b>)</b>      |              |                |             |         |                | ОК           |
| accon   |                | de Values F12 |              |                |             |         |                |              |
|         | Revis          |               |              |                |             |         |                |              |
|         |                |               |              |                |             |         |                | Clo          |

#### Select how you want to publish the P60.